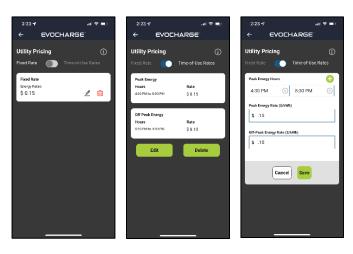

# **Utility Pricing**

- Manually enter your utility information to get estimates on the costs of charging sessions
- Option to set a Fixed Rate or Time-of-Use Rates