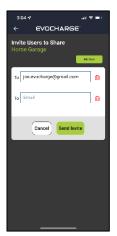

# **Charger Sharing**

- Invite up to 5 other users to share a single charger
- Each user will have access to start charging sessions, schedule charging, and review charging data

evocharge.com | 701047