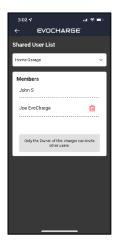

# **Charger Sharing**

- Invite up to 5 other users to share a single charger
- Each user will have access to start charging sessions, schedule charging, and review charging data

evocharge.com | 701047