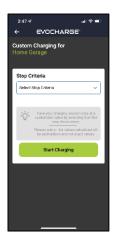

# **Custom Charging**

 Ability to start a charging session that will stop at a customized value of kWh's, Miles, or Battery % added