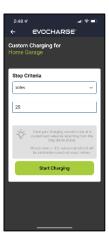

# **Custom Charging**

 Ability to start a charging session that will stop at a customized value of kWh's, Miles, or Battery % added