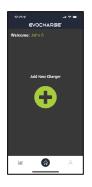

#### 3. Add Charger to Users Account

1. To add a charger to your account login to the app and click on the "Add New Charger" button on the Home screen.

2. Follow the in-app instructions to connect the charger to your local 2.4Ghz Wi-Fi network. If you are unsure if your router is broadcasting a 2.4Ghz signal, check with your router provider.