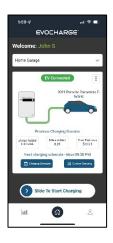

#### **Remote Start/Stop Charge**

 Remotely start and stop a charging session by using the start/stop slider bar