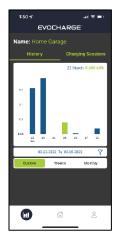

# **Charging History**

- View your previous charging sessions and see how much energy you are using to charge your vehicle
- Use the interactive chart to visualize your charging energy usage