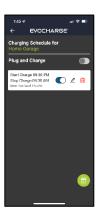

#### **Schedule Charging**

- Create a charging schedule that will automatically start your charging session
- Save money by scheduling charging during off-peak electric hours when electricity rates are low

## **Plug and Charge**

- When Plug and Charge is turned on your vehicle will automatically start charging whenever it is plugged in
- This feature will disable your set charging schedules, but when Plug and Charge is turned off the schedules will become active again