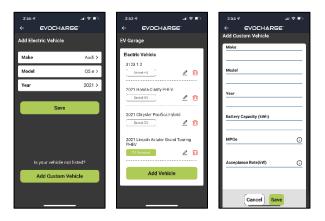

## **EV Garage**

- Select the make, model, and year of your electric vehicle
- If your vehicle is not listed, you can add a custom vehicle with your EV's information