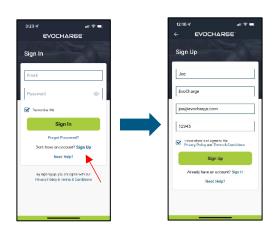

#### 2. Account Setup

To set up an account in the EvoCharge app, select "Sign Up" on the login screen and follow the in-app instructions.