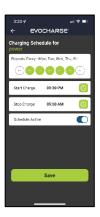

#### **Schedule Charging**

- Create a charging schedule that will automatically start your charging session
- Save money by scheduling charging during off-peak electric hours when electricity rates are low