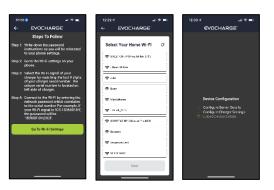

#### 3. Add Charger to Users Account

1. To add a charger to your account login to the app and click on the "Add New Charger" button on the Home screen.

2. Follow the in-app instructions to connect the charger to your local 2.4Ghz Wi-Fi network. If you are unsure if your router is broadcasting a 2.4Ghz signal, check with your router provider.

- 3. The charger will then reboot once all the onboarding steps have been completed. Please be patient, this will take a few minutes.
- 4. Congratulations! You have completed connecting your charger to local Wi-Fi and the EvoCharge app.