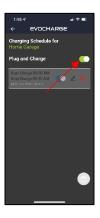

#### **Schedule Charging**

- Create a charging schedule that will automatically start your charging session
- Save money by scheduling charging during off-peak electric hours when electricity rates are low

## **Plug and Charge**

- When Plug and Charge is turned on your vehicle will automatically start charging whenever it is plugged in
- This feature will disable your set charging schedules, but when Plug and Charge is turned off the schedules will become active again