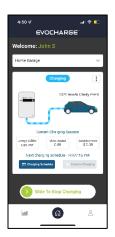

#### **Remote Start/Stop Charge**

 Remotely start and stop a charging session by using the start/stop slider bar