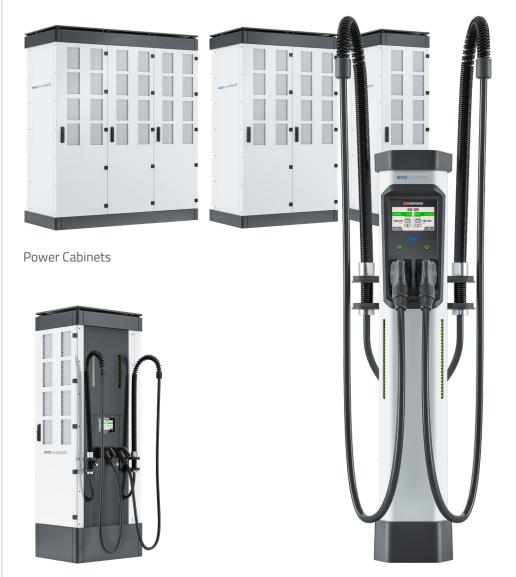

## DC Fast Charging Systems

FEATURES

- CCS1 and CHAdeMO charging connector options
- Standard cable support system for premium cable management
- Up to 600kW charging power capacity with up to 280kW of charging power per charge port
- Connect up to 6 or 8 charge ports to each power unit depending on product configuration
- Easy-to-use 7" touch screen display
- Scalable options with single or dual port stations and single, double, or triple cabinet power units
- Payter point of sale option available

## DC Fast Charger

- Power Station and Power Cabinet are combined
- Up to 400kW charging power capacity with up to 280kW of charging power per charge port
- Connect up to 4 charge ports to each unit depending on product configuration

Advanced charging systems provide the optimal solution for commercial, fleet, public charging, and more where fast charging is needed.

**Dual Port Power Station** 

DC Fast Charger

9700 West 74<sup>th</sup> Street, Eden Prairie, MN 55344 Phone: 952-829-2300 Toll-Free: 888-653-0160 evochargesales@phillipsandtemro.com